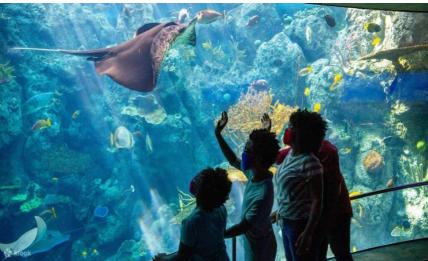

### DAY 02: SYDNEY SIGHTSEEING TOUR AND SHOWBOAT CRUISE

After breakfast at the hotel, we will proceed for a sightseeing tour of Sydney.

We will begin our city tour with a visit to the **Darling Harbour**. Here, learn about Australia's beautiful aquatic animals at the **SEA-Life Aquarium** and get clicked with Australia's cutest furry animals such as Koala and Kangaroos at **Wildlife World**, and see the amazing cityscape from the tallest building in Sydney at **Sydney Tower Eye**.