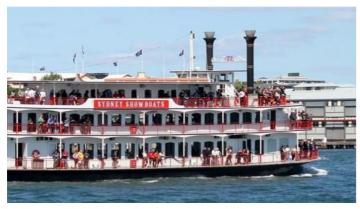

In the evening, proceed to Sydney harbour to catch a ride on the **Sydney showboats dinner cruise.** Enjoy spellbinding views of the illuminations on the beautiful Opera House and Harbour Bridge while relishing a tasty 3-course meal. A one-hour cabaret show is also performed on the cruise for your entertainment. Sailing since 1987, the old world charm of the showboat cruises are cultural legacy of Sydney.