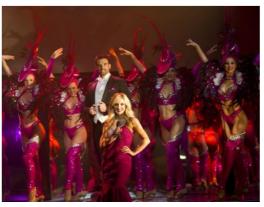

In the evening, proceed to Sydney harbour to catch a ride on the **Sydney showboats dinner cruise.** Enjoy spellbinding views of the illuminations on the beautiful Opera House and Harbour Bridge while relishing a tasty 3-course meal. A one-hour cabaret show is also performed on the cruise for your entertainment. Sailing since 1987, the old world charm of the showboat cruises are cultural legacy of Sydney.