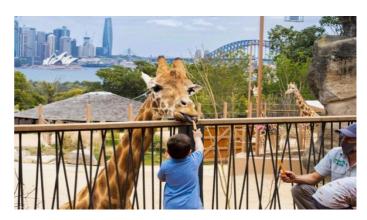

Royal Botanic garden: The Royal gardens are located in the heart of the city and is the oldest scientific institution in Australia. It has variety of plant species from all across the world.

**Taronga Zoo:** Located on the shores of Sydney harbour, this zoo offers beautiful views of the harbour and is home to various animals from all around the world. You can enjoy Sky safari where you have a scenic view of the harbour and the zoo from the cable car. Here you also get an opportunity to meet and feed various animals.