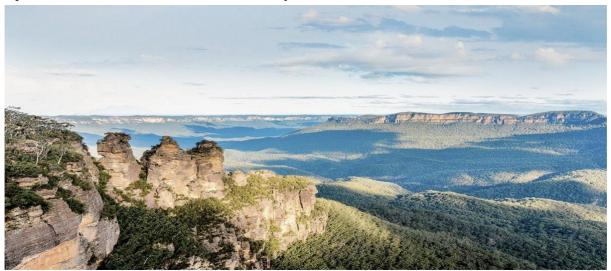

#### DAY 03: BLUE MOUNTAINS EXCURSION AND BONDI BEACH

After breakfast, proceed for a full day excursion of the blue mountains.

The **Blue Mountains** region comprises of dense Eucalyptus forests, majestic waterfalls and breath taking sandstone caves which make it a perfect destination. Here, we shall visit **Scenic world** to enjoy the amazing views from various look-out points, ride the steepest train in the world and marvel at the iconic three sisters rock formation. Also, glide between cliff tops and gaze at the rainforest canopy through the glass floor of the scenic skyway